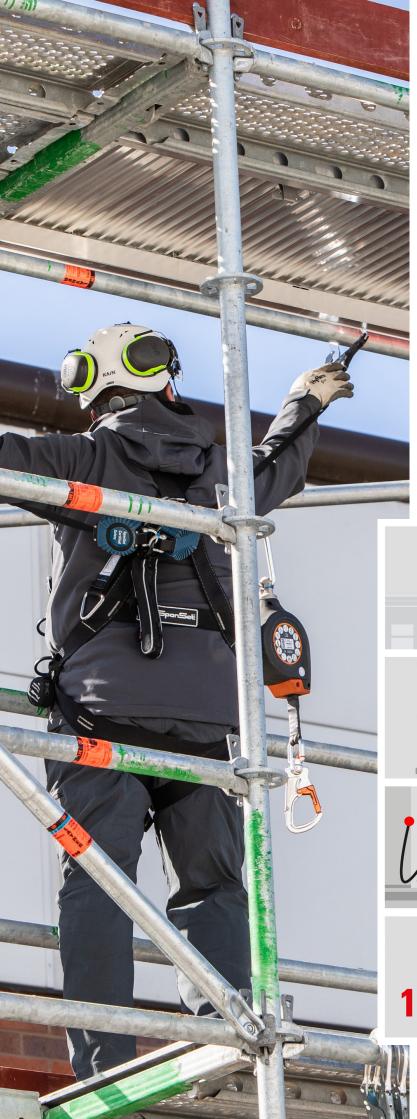

#### No trailing lifelines, no trip hazards, no tangles

Retractor unit ensures the lifeline is neatly stowed away, avoiding trip hazards and potential accidents.

## Auto Shortening

DSL3 Lanyard retractor engages instantly, retracting the lifeline, significantly shortening the distance the worker falls compared to a traditional fall arrest lanyard

**Neat and Compact** 

Comfortable and unobtrusive to wear all day long

Workers can move freely and in comfort without the retractors flapping about on their back or getting in the way.

**Configurable product** 

Available in 1 and 2 legs, with different hooks.