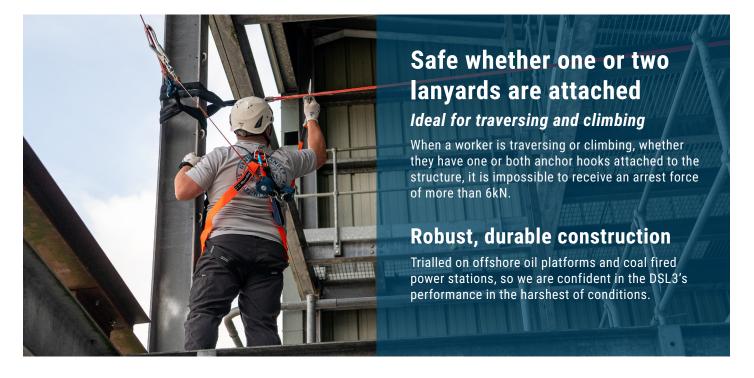

## Safe for workers weighing up to 140kg

What does a worker in full kit and carrying tools weigh?? Take the guess work out with the DSL3

↑ 140kg

\*Can be used anywhere a traditional energy absorbing fall arrest lanyard can be used.

## Auto Shortening

DSL3 Lanyard retractor engages instantly, retracting the lifeline, significantly shortening the distance the worker falls compared to a traditional fall arrest lanyard

**Neat and Compact** 

Comfortable and unobtrusive to wear all day long

Workers can move freely and in comfort without the retractors flapping about on their back or getting in the way.

**Configurable product** 

Available in 1 and 2 legs, with different hooks.



Configure it online www.spanset.com



Fully certified to EN355 and CE marked as a 2m fall arrest lanyard.



| _       | _ | _ | _        | <br>_ | _        | _ |   | _ | _ | _ | _ |
|---------|---|---|----------|-------|----------|---|---|---|---|---|---|
| _       |   | _ | _        | <br>  | _        | _ |   |   |   |   |   |
|         |   |   |          | <br>_ |          |   | _ |   |   | _ | _ |
|         |   |   |          |       |          |   |   |   |   | _ | _ |
|         |   |   | <u> </u> |       | <u> </u> |   |   |   |   |   |   |
|         |   |   |          |       |          |   |   |   |   |   |   |
| SpanSat |   |   |          |       |          |   |   |   |   |   |   |

SpanSet
Telford Way, Middlewich,
Cheshire, CW10 0HX
United Kingdom
Tel. 01606 737494 Fax 01606 737502

E-Mail info@spanset.co.uk www.spanset.com