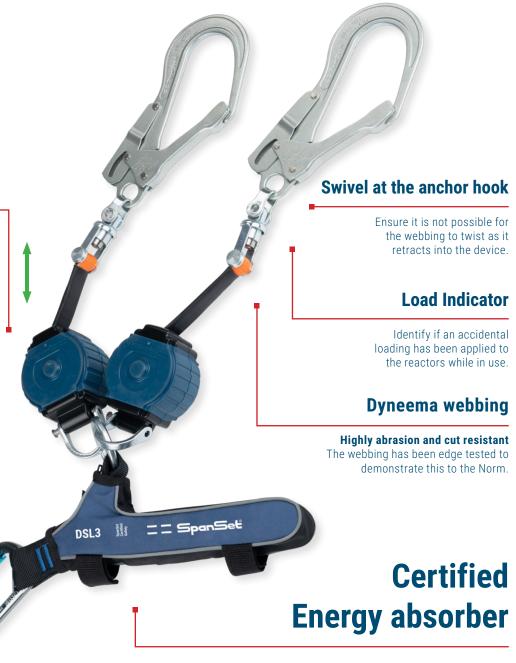

#### **Hybrid Fall Arrest Lanyard**

First equipment to combine an auto shortening lanyard with a fully certified energy absorber.

## Auto Shortening

DSL3 Lanyard retractor engages instantly, retracting the lifeline, significantly shortening the distance the worker falls compared to a traditional fall arrest lanyard

**Neat and Compact** 

Comfortable and unobtrusive to wear all day long

Workers can move freely and in comfort without the retractors flapping about on their back or getting in the way.

**Configurable product** 

Available in 1 and 2 legs, with different hooks.

Configure it online www.spanset.com

Fully certified to EN355 and CE marked as a 2m fall arrest lanyard.

| _       | _ | _ | _        | <br>_ | _        | _ |   | _ | _ | _ | _ |
|---------|---|---|----------|-------|----------|---|---|---|---|---|---|
| _       |   | _ | _        | <br>  | _        | _ |   |   |   |   |   |
|         |   |   |          | <br>_ |          |   | _ |   |   | _ | _ |
|         |   |   |          |       |          |   |   |   |   | _ | _ |
|         |   |   | <u> </u> |       | <u> </u> |   |   |   |   |   |   |
|         |   |   |          |       |          |   |   |   |   |   |   |
| SpanSat |   |   |          |       |          |   |   |   |   |   |   |