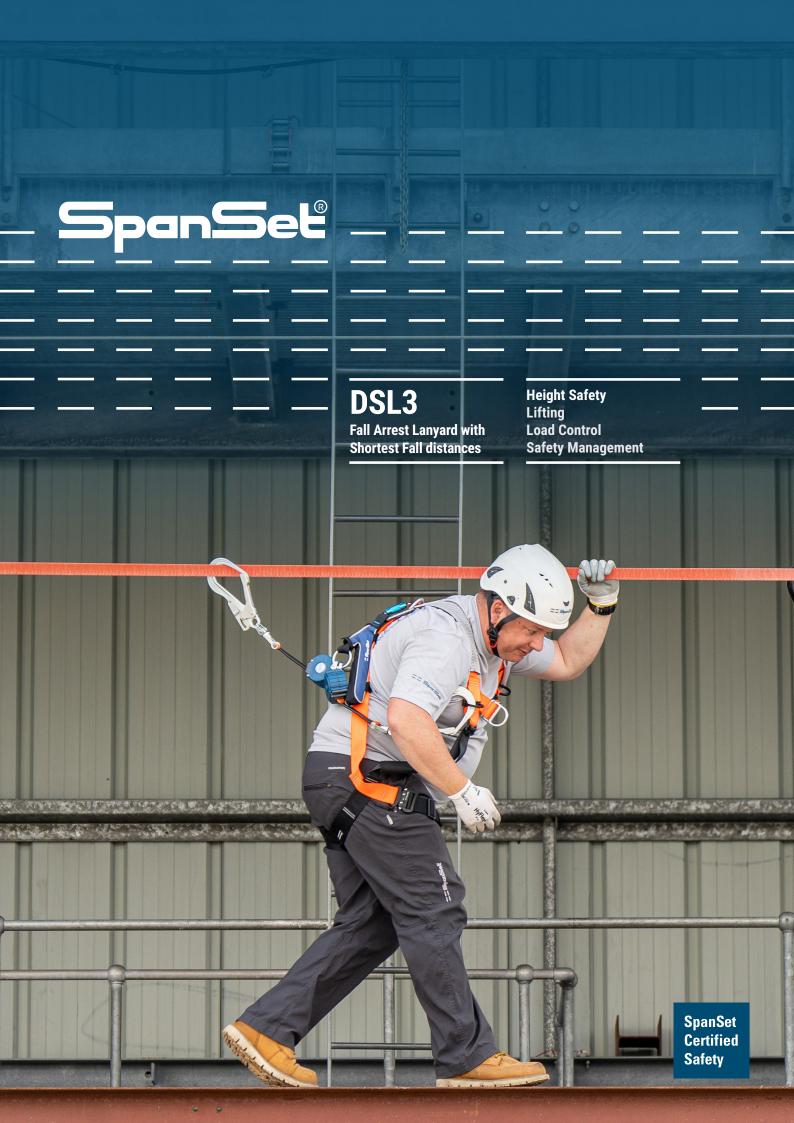

# DSL3

#### **Hybrid Fall Arrest Lanyard**

First equipment to combine an auto shortening lanyard with a fully certified energy absorber.

#### Reduce the risk of injury from colliding into nearby hazards

The shorter the fall distance, the lower the acceleration and kinetic energy of the fall.

#### Can be anchored at or below floor level

The DSL3 provides a maximum lanyard working length of 2m.