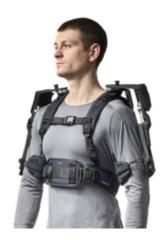

### **DeltaSuit**Overhead Exoskeleton for Enhance Shoulder Support

| Label               | Chest circumference | Weight Net<br>[kg] |
|---------------------|---------------------|--------------------|
| DeltaSuit Size S/M  | 57-97cm             | 2.15               |
| DeltaSuit Size L/XL | 73-132 cm           | 2.25               |