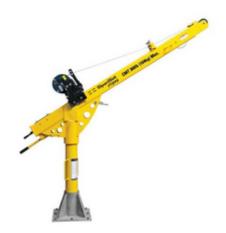

## Height Safety Xtracta 2400 Fixed Davit System EN 795: 2012

01

## Xtracta 2400 Fixed Davit System

Confined space systems for safe access, egress and emergency rescue