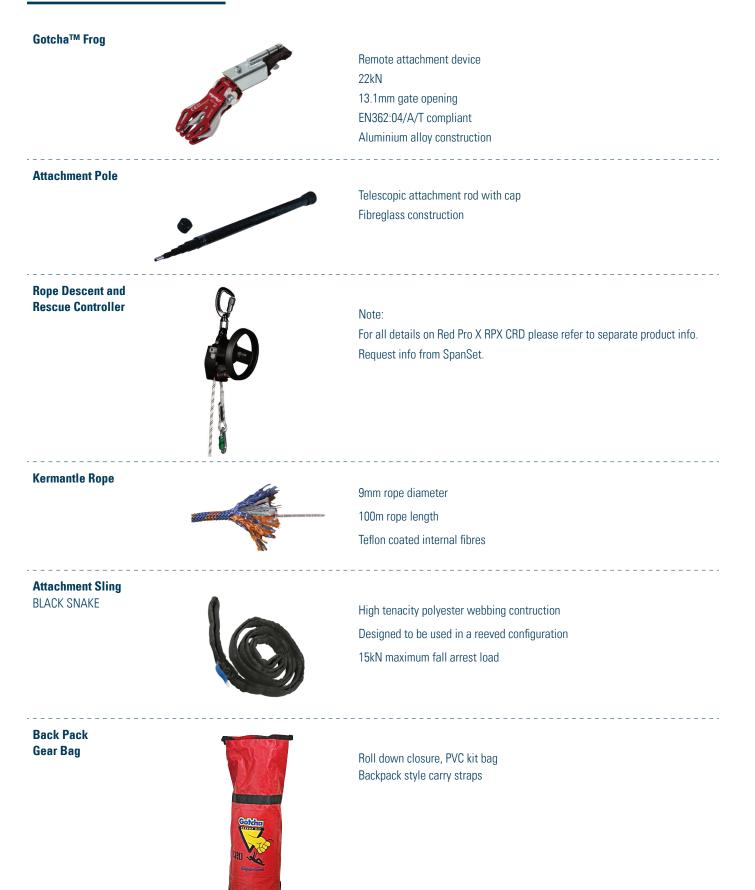

### Kit Contains:

- Gotcha™ Frog
- Attachment pole
- Rope descent and rescue controller
- Kernmantle rope
- Attachment sling
- Back pack gear bag

## **Kit Content Details**