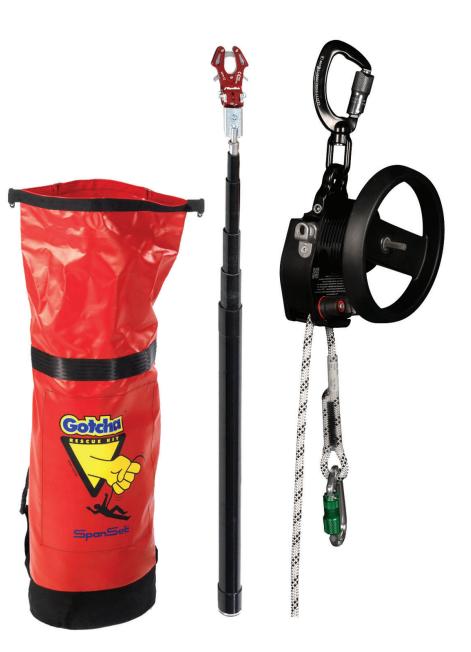

## Gotcha<sup>™</sup> CRD RPX MP Rescue Kit

A constant rate multi purpose descent device suitable for rescue and evactuation with remote attachment frog and pole. For operators who require evacuation and Gotcha™ post fall rescue in one kit.

### Kit Contains:

- Gotcha™ Frog
- Attachment pole
- Rope descent and rescue controller
- Kernmantle rope
- Attachment sling
- Back pack gear bag