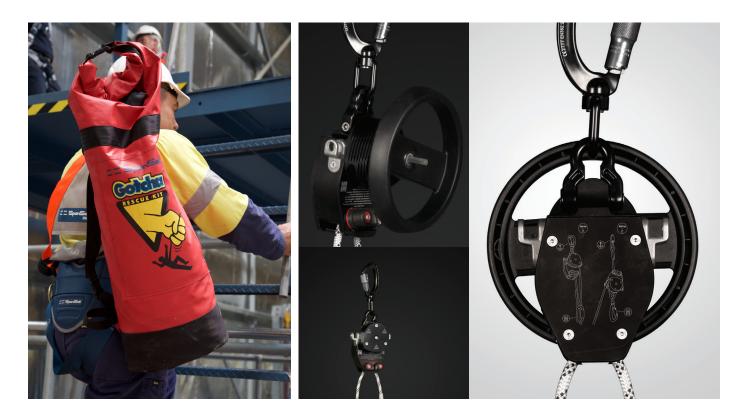

## Gotcha<sup>™</sup> CRD RPX MP Rescue Kit

A constant rate multi purpose descent device suitable for rescue and evactuation with remote attachment frog and pole. For operators who require evacuation and Gotcha™ post fall rescue in one kit.

Suitable for Evacuation and Rescue from High structures where constant rate lowering and minimal user input are required. Suitable for Rescue from Vertical situations where you can access the casualty with the Gotcha<sup>™</sup> pole and frog.