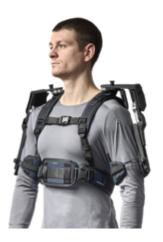

### DeltaSuit

Overhead Exoskeleton for Enhance Shoulder Support

| Chest circumference | Weight Net<br>[kg] |
|---------------------|--------------------|
| 57-97cm             | 2.15               |
| 73-132 cm           | 2.25               |