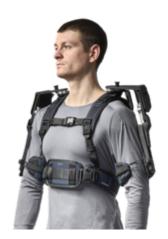

#### DeltaSuit

Overhead Exoskeleton for Enhance Shoulder Support

| Chest circumference | Weight Net<br>[kg] |
|---------------------|--------------------|
| 57-97cm             | 2.15               |
| 73-132 cm           | 2.25               |