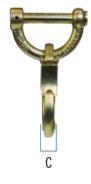

### Delta with Triangle hook

Lashing hook for lashing with removable bolt and latch, galvanised steel

#### **ORDER NUMBERS**

SHD-50

2008283

SpanSet (UK) Limited Telford Way Middlewich Cheshire CW10 0HX United Kingdom Tel.: +44 (0) 1606 737494 info@spanset.co.uk www.spanset.co.uk