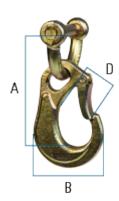

### Delta with Triangle hook

Lashing hook for lashing with removable bolt and latch, galvanised steel

#### **ORDER NUMBERS**

SHD-50

2008283

SpanSet (UK) Limited Telford Way Middlewich Cheshire CW10 0HX United Kingdom Tel.: +44 (0) 1606 737494 info@spanset.co.uk www.spanset.co.uk