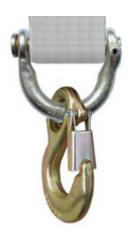

### Delta with Triangle hook

Lashing hook for lashing with removable bolt and latch, galvanised steel

#### **ORDER NUMBERS**

SHD-50

2008283

SpanSet (UK) Limited Telford Way Middlewich Cheshire CW10 0HX United Kingdom Tel.: +44 (0) 1606 737494 info@spanset.co.uk www.spanset.co.uk