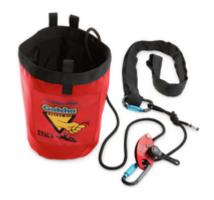

### Gotcha Evac II Kit

Safe evacuation from workers on mobile plafroms, VNA trucks in warehouses, etc.

#### **ORDER NUMBERS**

Gotcha EVAC II 20m

2003164

■ Norms EN 12841

Colour Blue

Main Material Aluminium

SpanSet (UK) Limited Telford Way Middlewich Cheshire CW10 0HX United Kingdom Tel.: +44 (0) 1606 737494 info@spanset.co.uk www.spanset.co.uk