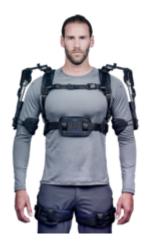

# OmniSuit Multitask Exoskeleton - Overhead and lifting activities

| Item Name short | Chest circumference | Weight Net<br>[kg] |
|-----------------|---------------------|--------------------|
| OmniSuit S/M    | 57 - 97 cm          | 2.7                |
| Omnisuits L/XL  | 73 - 132 cm         | 3                  |