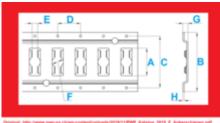

## TECHNICAL DATASHEET

**Load Control** Steel - Anchor rail 03

Steel - Anchor rail
Anchor channels made of galvanised steel, 3 m

Original: http://www.pep-sa.ch/ep-content/uploads/2016/11/PWP\_Katalog\_2016\_F\_Ankerschienen.pdf