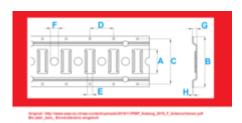

## **Load Control**Steel - Anchor rail Slot

03

Steel - Anchor rail Slot Anchor channels made of galvanised steel, 3 m