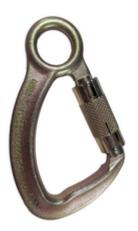

## TECHNICAL DATASHEET

**Height Safety**Steel Captive EN Double

01

Steel Captive EN Double Connectors for Working at Height

## **Steel Captive EN Double 1CK2**

Subject to technical changes. All rights reserved. No part of this Technical Data Sheet may be reproduced in any form (print, photocopy, microfilm or any other process) or processed, duplicated or distributed using electronic systems without the written permission of SpanSet. This Technical Data Sheet has been prepared with due care; SpanSet accepts no liability for errors or omissions. © SpanSet (UK) Limited - United Kingdom