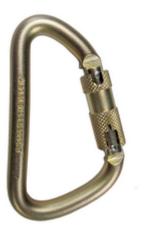

Height Safety Steel Large EN Double 01

Steel Large EN Double Connectors for Working at Height

| ORDER NUMBERS |      |  |  |
|---------------|------|--|--|
| 1LK2          |      |  |  |
| 2011029       | <br> |  |  |

## Steel Large EN Double

Subject to technical changes. All rights reserved. No part of this Technical Data Sheet may be reproduced in any form (print, photocopy, microfilm or any other process) or processed, duplicated or distributed using electronic systems without the written permission of SpanSet. This Technical Data Sheet has been prepared with due care; SpanSet accepts no liability for errors or omissions. © SpanSet (UK) Limited - United Kingdom