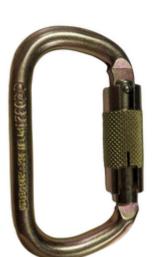

## **Height Safety**Twistlock Carabiner

01

Twistlock Carabiner Connectors for Working at Height

## **Steel D-Shaped EN Double**

Subject to technical changes. All rights reserved. No part of this Technical Data Sheet may be reproduced in any form (print, photocopy, microfilm or any other process) or processed, duplicated or distributed using electronic systems without the written permission of SpanSet. This Technical Data Sheet has been prepared with due care; SpanSet accepts no liability for errors or omissions. © SpanSet (UK) Limited - United Kingdom